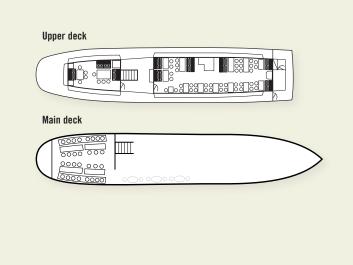

| FACTS M/S ÖSTANÅ I                                                                              |
|-------------------------------------------------------------------------------------------------|
| Built                                                                                           |
| Total passengers winter/summer110/230 pers                                                      |
| Dining room, upper deck 56 pers                                                                 |
| Aft lounge                                                                                      |
| Ladies' lounge12 pers                                                                           |
| Christmas buffet/regular buffet                                                                 |
| Trips/drinks parties                                                                            |
| Sundeck                                                                                         |
| Winter trafficYes                                                                               |
| Min. no                                                                                         |
| Accessibility: No disabled toilet. Steep steps and his                                          |
| thresholds on board. Gangway 81 cm wide.                                                        |
| Numbers are based on comfort. If your party is larger,<br>please contact our events department. |